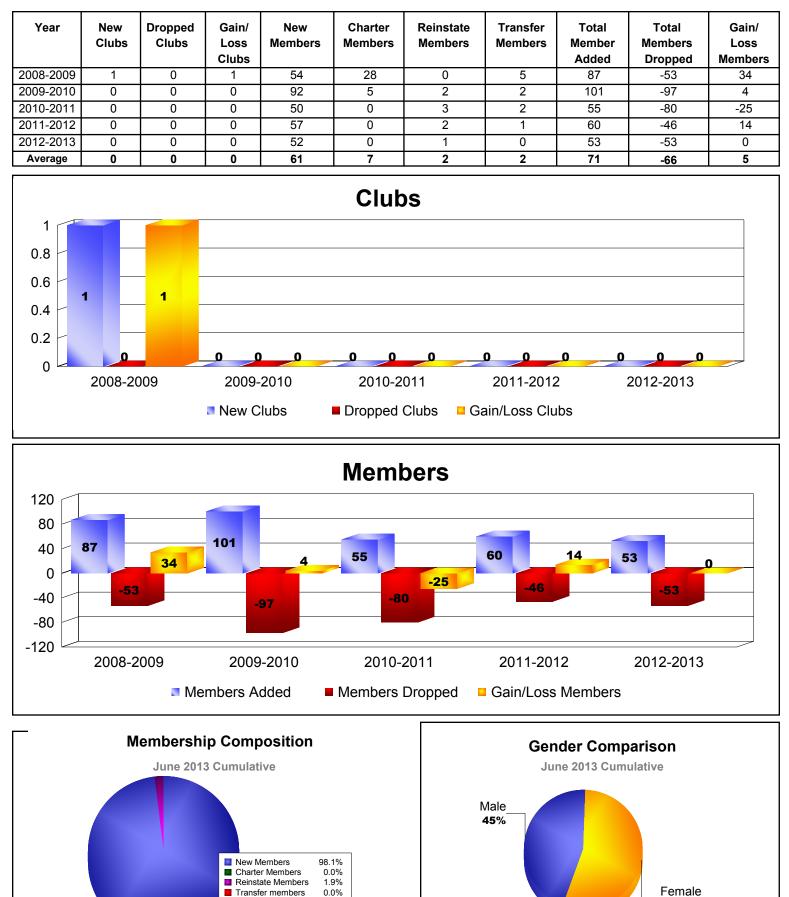

| 3                        |
| 2011-2012 | 0            | 0                | 0                      | 13             | 0                  | 0                    | 1                   | 14                       | -23                         | -9                       |
| 2012-2013 | 0            | 0                | 0                      | 23             | 0                  | 0                    | 0                   | 23                       | -19                         | 4                        |
| Average   | 0            | 0                | 0                      | 18             | 0                  | 1                    | 0                   | 20                       | -23                         | -3                       |









## District 60 A REP TRINIDAD-TOBAGO



MBR0065

100.0%

Total:

55%