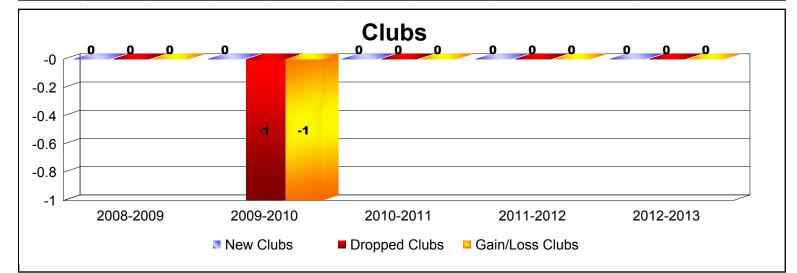

## **District 60 A SURINAME**

| Year      | New<br>Clubs | Dropped<br>Clubs | Gain/<br>Loss<br>Clubs | New<br>Members | Charter<br>Members | Reinstate<br>Members | Transfer<br>Members | Total<br>Member<br>Added | Total<br>Members<br>Dropped | Gain/<br>Loss<br>Members |
|-----------|--------------|------------------|------------------------|----------------|--------------------|----------------------|---------------------|--------------------------|-----------------------------|--------------------------|
| 2008-2009 | 0            | 0                | 0                      | 16             | 0                  | 0                    | 0                   | 16                       | -19                         | -3                       |
| 2009-2010 | 0            | -1               | -1                     | 17             | 0                  | 0                    | 0                   | 17                       | -27                         | -10                      |
| 2010-2011 | 0            | 0                | 0                      | 23             | 0                  | 4                    | 1                   | 28                       | -25                         | 3                        |
| 2011-2012 | 0            | 0                | 0                      | 13             | 0                  | 0                    | 1                   | 14                       | -23                         | -9                       |
| 2012-2013 | 0            | 0                | 0                      | 23             | 0                  | 0                    | 0                   | 23                       | -19                         | 4                        |
| Average   | 0            | 0                | 0                      | 18             | 0                  | 1                    | 0                   | 20                       | -23                         | -3                       |