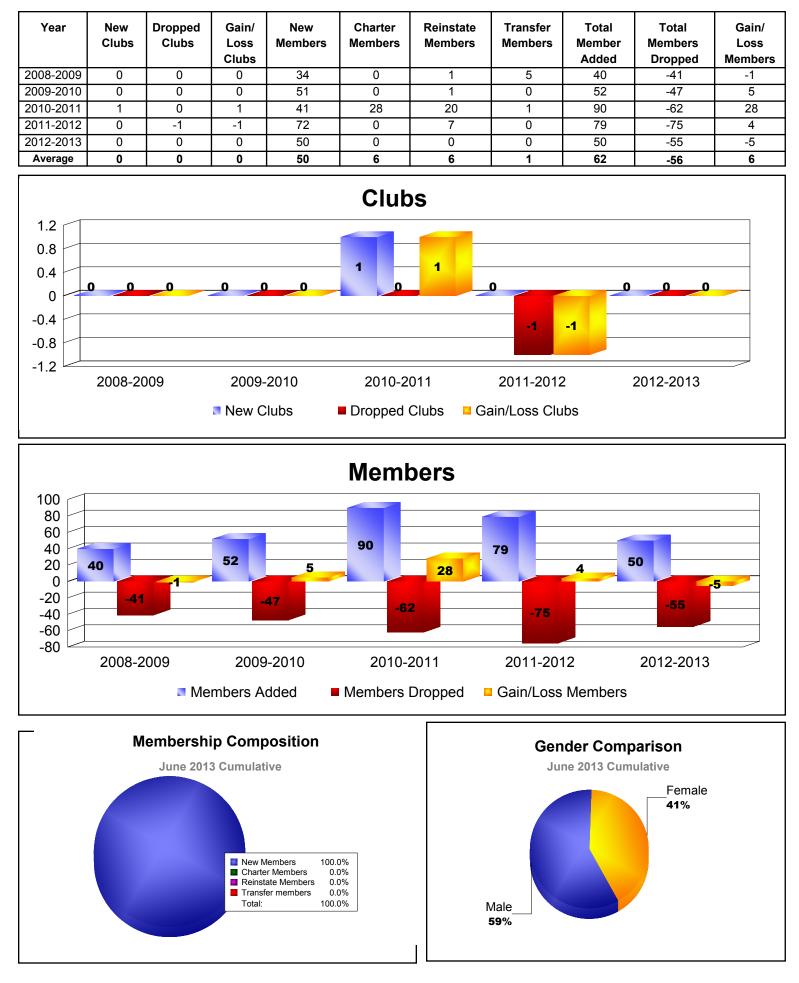

## **District 60 A GUYANA**



## **District 60 A SURINAME**

| Year      | New<br>Clubs | Dropped<br>Clubs | Gain/<br>Loss<br>Clubs | New<br>Members | Charter<br>Members | Reinstate<br>Members | Transfer<br>Members | Total<br>Member<br>Added | Total<br>Members<br>Dropped | Gain/<br>Loss<br>Members |
|-----------|--------------|------------------|------------------------|----------------|--------------------|----------------------|---------------------|--------------------------|-----------------------------|--------------------------|
| 2008-2009 | 0            | 0                | 0                      | 16             | 0                  | 0                    | 0                   | 16                       | -19                         | -3                       |
| 2009-2010 | 0            | -1               |