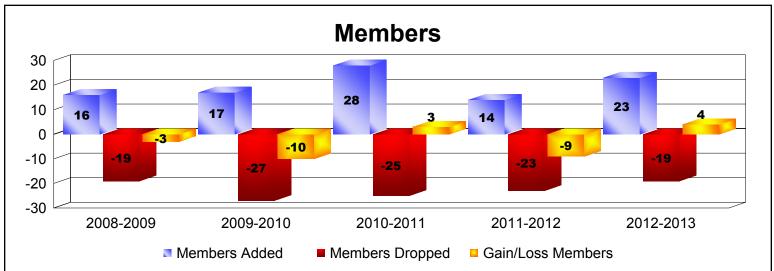

## **District 60 A SURINAME**

| Year      | New<br>Clubs | Dropped<br>Clubs | Gain/<br>Loss<br>Clubs | New<br>Members | Charter<br>Members | Reinstate<br>Members | Transfer<br>Members | Total<br>Member<br>Added | Total<br>Members<br>Dropped | Gain/<br>Loss<br>Members |
|-----------|--------------|------------------|------------------------|----------------|--------------------|----------------------|---------------------|--------------------------|-----------------------------|--------------------------|
| 2008-2009 | 0            | 0                | 0                      | 16             | 0                  | 0                    | 0                   | 16                       | -19                         | -3                       |
| 2009-2010 | 0            | -1               | -1                     | 17             | 0                  | 0                    | 0                   | 17                       | -27                         | -10                      |
| 2010-2011 | 0            | 0                | 0                      | 23             | 0                  | 4                    | 1                   | 28                       | -25                         | 3                        |
| 2011-2012 | 0            | 0                | 0                      | 13             | 0                  | 0                    | 1                   | 14                       | -23                         | -9                       |
| 2012-2013 | 0            | 0                | 0                      | 23             | 0                  | 0                    | 0                   | 23                       | -19                         | 4                        |
| Average   | 0            | 0                | 0                      | 18             | 0                  | 1                    | 0                   | 20                       | -23                         | -3                       |